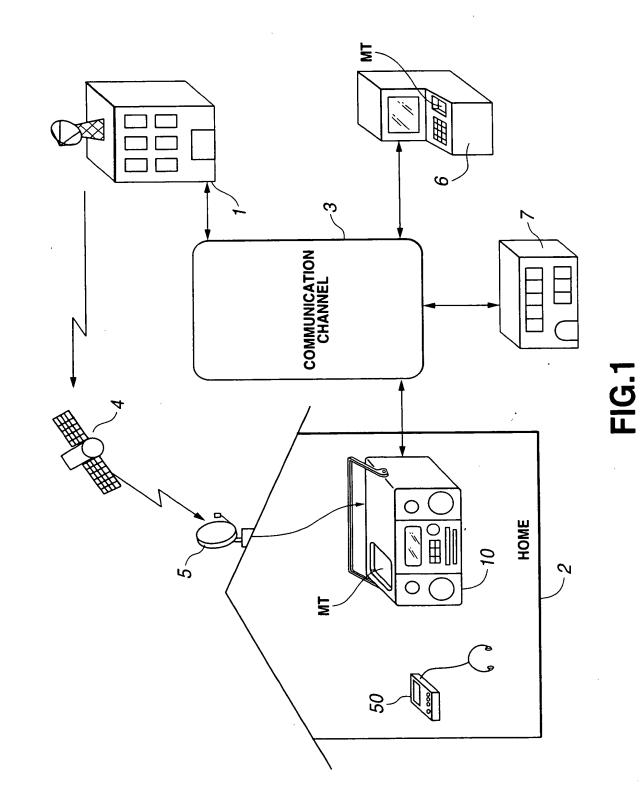

anny dang varage anny anny varage v



ացրությունը, չուրը, այն Ուսայն ունեցի ունեցի ու ու ունեցի ունեցի ունեցի ու ու ու ու ու ու ու այն ունեցի ունեցի ունեցի ու ունեցի ունեցի





4/15





FIG.5

5/15







| MANAGEMENT - | ALBUM<br>INFORMATION           | -TYPE/NUMBER OF FILE<br>-ALBUM TITLE<br>-DATA SIZE<br>-DATE & TIME INFORMATION<br>-NAMES OF PARTIES CONCERNED<br>-COPYRIGHT INFORMATION                        | •ALBUM ID<br>•INFORMATION USE<br>PERMISSION FLAG<br>•OTHERS              |
|--------------|--------------------------------|----------------------------------------------------------------------------------------------------------------------------------------------------------------|--------------------------------------------------------------------------|
|              | F